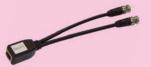

### 75/120 Ohm BNC to RJ45 Balun

Coaxial Balun Box Double BNC Female to RJ45 LTBL-BOX2-3SF-45F

Coaxial Balun Box BNC Male to RJ45 LTBL-BOX-3SM-45F

Coaxial Balun Pigtail Double BNC Male to RJ45 LTBL-PGT2-3SM-45F