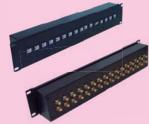

### 75/120 Ohm Balun Panel

Coaxial Balun Panel 19" 32 Port BNC Female To RJ45 (Front Access) LTBL-PN32-3F-45F(FA)

Coaxial Balun Panel 19" 32 Port 1.6/5.6 Female To RJ45 (Front Access) LTBL-PN32-1F-45F(FA)

Coaxial Balun Panel 19" 16 Port BNC Female (Back) To RJ45 (Front) LTBL-PN16-3F-45F(FB)

Coaxial Balun Panel 19" 32 Port 1.6/5.6 Female (Back) to RJ45 (Front) LTBL-PN32-1F-45F(FB)

Coaxial Balun Panel 19" 32 Port BNC Female (Back) to RJ45 (Front) LTBL-PN32-3F-45F(FB)