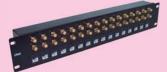

### 75/120 Ohm Balun Panel

Coaxial Balun Panel 19" 32 Port BNC Female To RJ45 (Front Access) LTBL-PN32-3F-45F(FA)

Coaxial Balun Panel 19" 32 Port 1.6/5.6 Female To RJ45 (Front Access) LTBL-PN32-1F-45F(FA)

Coaxial Balun Panel 19" 16 Port BNC Female (Back) To RJ45 (Front) LTBL-PN16-3F-45F(FB)

Coaxial Balun Panel 19" 32 Port 1.6/5.6 Female (Back) to RJ45 (Front) LTBL-PN32-1F-45F(FB)

Coaxial Balun Panel 19" 32 Port BNC Female (Back) to RJ45 (Front) LTBL-PN32-3F-45F(FB)