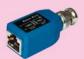

### 75/120 Ohm BNC to RJ45 Balun

Coaxial Balun Box Double BNC Female to RJ45 LTBL-BOX2-3SF-45F

Coaxial Balun Box BNC Male to RJ45 LTBL-BOX-3SM-45F

Coaxial Balun Pigtail Double BNC Male to RJ45 LTBL-PGT2-3SM-45F