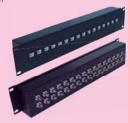

### 75/120 Ohm Balun Panel

Coaxial Balun Panel 19" 32 Port BNC Female To RJ45 (Front Access) LTBL-PN32-3F-45F(FA)

Coaxial Balun Panel 19" 32 Port 1.6/5.6 Female To RJ45 (Front Access) LTBL-PN32-1F-45F(FA)

Coaxial Balun Panel 19" 16 Port BNC Female (Back) To RJ45 (Front) LTBL-PN16-3F-45F(FB)

Coaxial Balun Panel 19" 32 Port 1.6/5.6 Female (Back) to RJ45 (Front) LTBL-PN32-1F-45F(FB)

Coaxial Balun Panel 19" 32 Port BNC Female (Back) to RJ45 (Front) LTBL-PN32-3F-45F(FB)