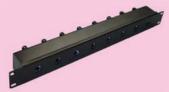

### 75/120 Ohm BNC to RJ45 Balun

Coaxial Balun Box Double BNC Female to RJ45 LTBL-BOX2-3SF-45F

Coaxial Balun Box BNC Male to RJ45 LTBL-BOX-3SM-45F

Coaxial Balun Pigtail Double BNC Male to RJ45 LTBL-PGT2-3SM-45F