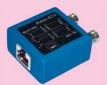

### 75/120 Ohm BNC to RJ45 Balun

Coaxial Balun Box Double BNC Female to RJ45 LTBL-BOX2-3SF-45F

Coaxial Balun Box BNC Male to RJ45 LTBL-BOX-3SM-45F

Coaxial Balun Pigtail Double BNC Male to RJ45 LTBL-PGT2-3SM-45F