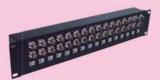

### 75/120 Ohm Balun Panel

Coaxial Balun Panel 19" 32 Port BNC Female To RJ45 (Front Access) LTBL-PN32-3F-45F(FA)

Coaxial Balun Panel 19" 32 Port 1.6/5.6 Female To RJ45 (Front Access) LTBL-PN32-1F-45F(FA)

Coaxial Balun Panel 19" 16 Port BNC Female (Back) To RJ45 (Front) LTBL-PN16-3F-45F(FB)

Coaxial Balun Panel 19" 32 Port 1.6/5.6 Female (Back) to RJ45 (Front) LTBL-PN32-1F-45F(FB)

Coaxial Balun Panel 19" 32 Port BNC Female (Back) to RJ45 (Front) LTBL-PN32-3F-45F(FB)